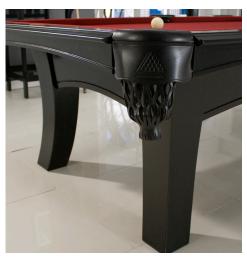

## **SOLID WOOD**

Every pool table Legacy Billiards manufactures, in the Legacy series, is made from solid hardwood. No plywood, scrap wood, MDF (medium density fiberboard) or metal plates. We use only solid hardwood for the cabinets, rails, blinds and cross-beam slate supports. The result is a pool table that is unmatched in quality in the industry. Our mission is to exceed the expectations of savvy consumers.