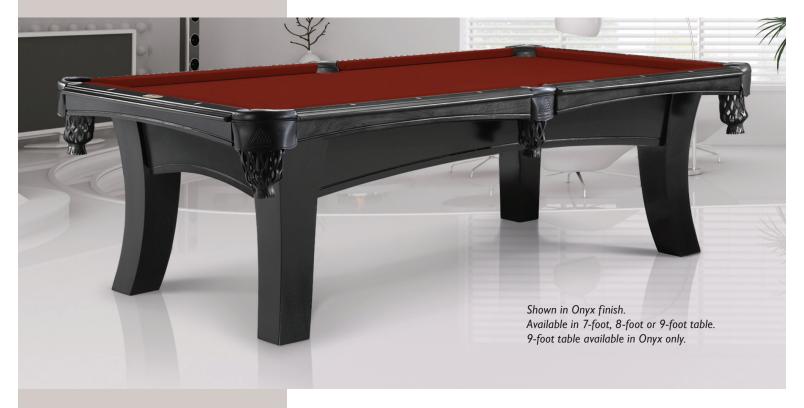

## ELLA

Truly a designers dream come true, the Ella Pool Table combines contemporary design with timeless elegance. With curved post legs and a sleek, arched cabinet, this billiard table will instantly transform your home game room. Built with all-wood corners and a solid wood cabinet, the Ella exhibits unparalleled craftsmanship in it's construction.

## **Elite Series Features**

1 1/4" routered, hardwood cabinet 6" wide Top Rail Three-piece, 1" backed slate Diamond pearl sights High-torque t-nut fasteners Lifetime warranty