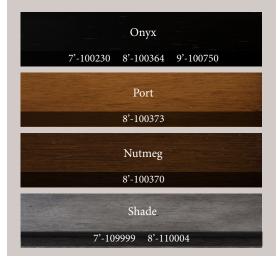

## ELLA

Truly a designers dream come true, the Ella Pool Table combines contemporary design with timeless elegance. With curved post legs and a sleek, arched cabinet, this billiard table will instantly transform your home game room. Built with all-wood corners and a solid wood cabinet, the Ella exhibits unparalleled craftsmanship in it's construction.