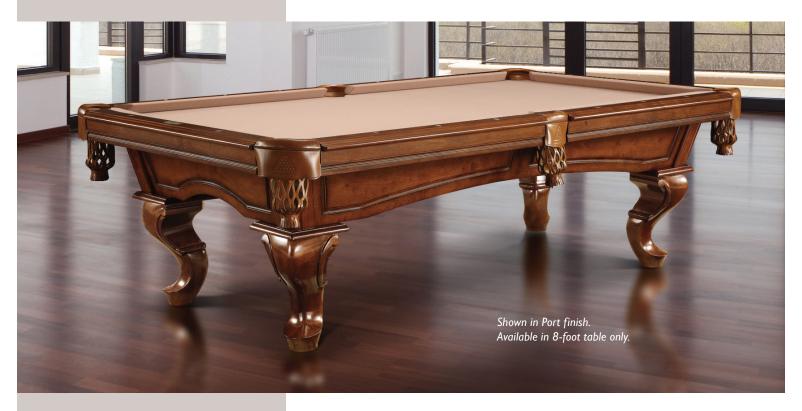

## MALLORY

A sweeping arched cabinet coupled with hand carved scroll legs give the Mallory Pool Table a refined, sophisticated look. Built with Legacy's unique Perfect Corner, this heirloom-quality billiard table is designed to provide your family with decades of enjoyment. This pool table will add timeless style and elegance to any home billiard room.