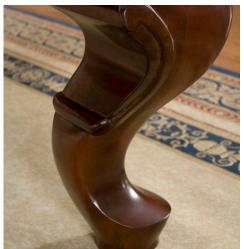

## MALLORY

A sweeping arched cabinet coupled with hand carved scroll legs give the Mallory Pool Table a refined, sophisticated look. Built with Legacy's unique Perfect Corner, this heirloom-quality billiard table is designed to provide your family with decades of enjoyment. This pool table will add timeless style and elegance to any home billiard room.